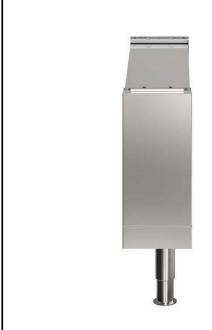

589908 (MC3ACOBOOM)

Closed Base, Marine feet, 200mm

#### Item No.

200 mm wide closed base compartment. Internal frame for heavy duty sturdiness in stainless steel. Flat surface construction, easily cleanable. IPX5 water resistant certification. Configuration: One-side operated freestanding base.

#### Construction

- IPX5 water resistance certification.
- 2 mm top in 1.4301 (AISI 304).
- Flat surface construction with minimal hidden areas to easily clean all surfaces
- Internal frame for heavy duty sturdiness in stainless steel.