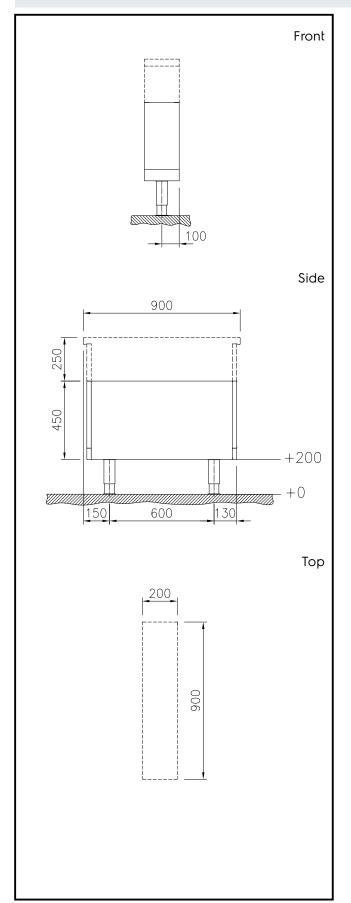

### **Key Information:**

External dimensions, Width:

589908 (MC3ACOBOOM)200 mmExternal dimensions, Depth:900 mmExternal dimensions, Height:450 mmNet weight:11.5 kg

| Optional Accessories                                                                                                                                                                                                                                                             |            |  |
|----------------------------------------------------------------------------------------------------------------------------------------------------------------------------------------------------------------------------------------------------------------------------------|------------|--|
| <ul> <li>Stainless steel side panel,<br/>900x700mm, freestanding</li> </ul>                                                                                                                                                                                                      | PNC 912512 |  |
| • Stainless steel side kicking strip left and right, freestanding,                                                                                                                                                                                                               | PNC 912657 |  |
| <ul> <li>900mm width</li> <li>Stainless steel side kicking strips left and right, against the wall,</li> </ul>                                                                                                                                                                   | PNC 912660 |  |
| <ul> <li>900mm width</li> <li>Stainless steel side kicking strip<br/>left and right, back-to-back,<br/>1810mm width</li> </ul>                                                                                                                                                   | PNC 912663 |  |
| Stainless steel plinth, against wall, 200mm width                                                                                                                                                                                                                                | PNC 912933 |  |
| Stainless steel plinth,<br>freestanding, 200mm width                                                                                                                                                                                                                             | PNC 912952 |  |
| Stainless steel panel,<br>900x700mm, against wall, left<br>side                                                                                                                                                                                                                  | PNC 913101 |  |
| Stainless steel panel,     900x700mm, against wall, right side                                                                                                                                                                                                                   | PNC 913105 |  |
| Back panel, 200x450mm, for bases one-side operated                                                                                                                                                                                                                               | PNC 913161 |  |
| • Stainless steel side panel, left,<br>H=700                                                                                                                                                                                                                                     | PNC 913222 |  |
| • Stainless steel side panel, right,<br>H=700                                                                                                                                                                                                                                    | PNC 913223 |  |
| <ul> <li>Side reinforced panel only in<br/>combination with side shelf, for<br/>freestanding units</li> </ul>                                                                                                                                                                    | PNC 913260 |  |
| Side reinforced panel only in<br>combination with side shelf, for<br>against the wall installations, left                                                                                                                                                                        | PNC 913267 |  |
| <ul> <li>Side reinforced panel only in<br/>combination with side shelf, for<br/>against the wall installations,<br/>right</li> </ul>                                                                                                                                             | PNC 913269 |  |
| Side reinforced panel only in combination with side shelf, for back-to-back installations, left                                                                                                                                                                                  | PNC 913275 |  |
| Side reinforced panel only in combination with side shelf, for back-to-back installation, right                                                                                                                                                                                  | PNC 913276 |  |
| Stainless steel dividing panel, 900x700mm, (it should only be used between Electrolux                                                                                                                                                                                            | PNC 913672 |  |
| Professional thermaline Modular 90 and thermaline C90)                                                                                                                                                                                                                           |            |  |
| Stainless steel side panel,<br>900x700mm, flush-fitting (it<br>should only be used against the<br>wall, against a niche and in<br>between Electrolux Professional<br>thermaline and ProThermetic<br>appliances and external<br>appliances - provided that these<br>have actions. | PNC 913688 |  |